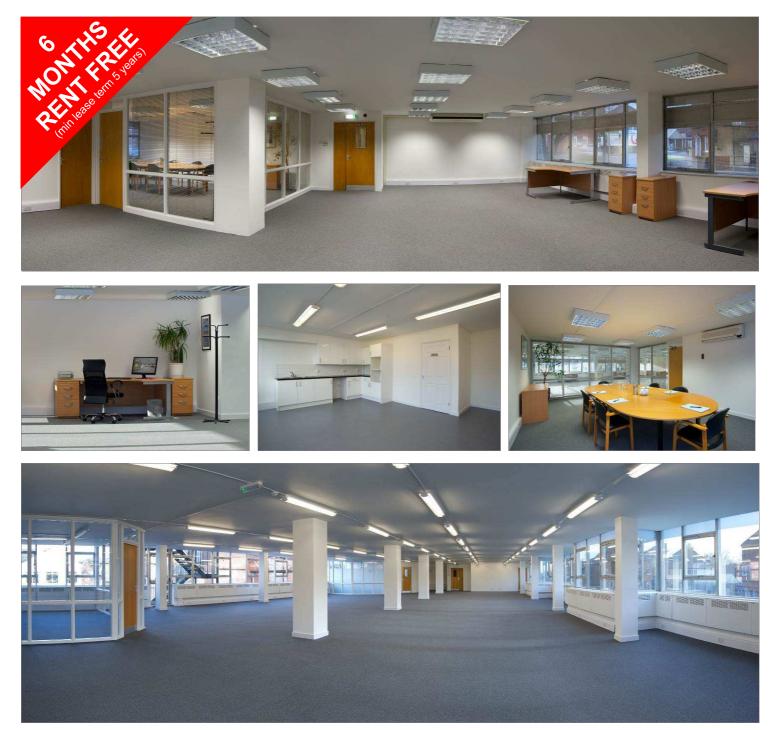

#### Description

The property comprises a purpose built four storey office building with the subject accommodation forming a number of open plan office suites located over the ground, first and second floors. Car parking is provided to the rear of the building. The accommodation benefits from the following amenities:

Manned reception

Good natural light

Conference and meeting facilities

Kitchenette facilities available

Separate male & female WC accommodation

- Carpeting throughout
- Cat II fluorescent lighting
- Double glazing
- Suspended ceilings (in part)
- Raised floor to Ground Floor West Suite
- Perimeter trunking
- Central heating

LiftOn site parking

• Air conditioning in part