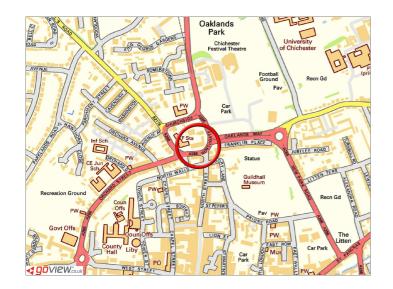

#### Location

Metro House is prominently located in the centre of the Northgate roundabout close to the heart of Chichester city centre and the main commercial district. It benefits from excellent road links being situated on the A286 which connects with the A27 Chichester By-Pass a short distance to the south, whilst Chichester Station lies approximately 10 minutes' walk to the south.

Chichester is the County Town of West Sussex and a historic cathedral city located midway between Southampton and Brighton. The city is the focal point for the whole Chichester District, which has a district population listed as 113,800 according to the census in 2011.