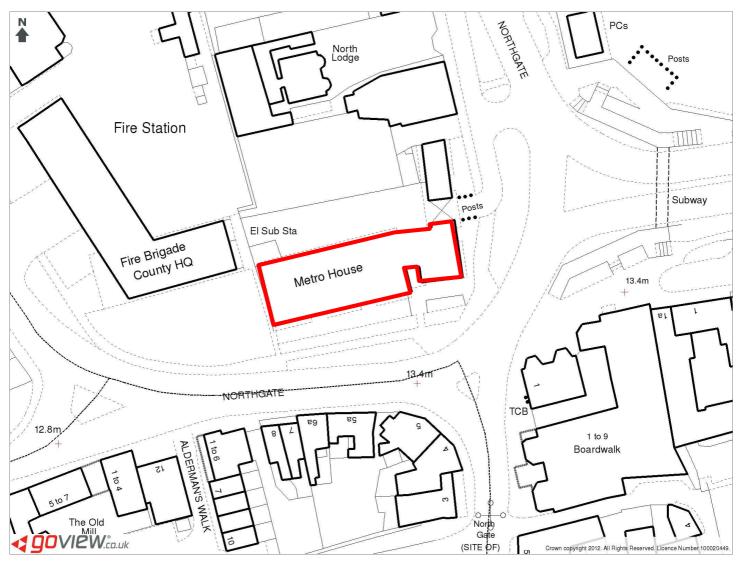

#### Location

Metro House is prominently located in the centre of the Northgate roundabout close to the heart of Chichester city centre and the main commercial district. It benefits from excellent road links being situated on the A286 which connects with the A27 Chichester By-Pass a short distance to the south, whilst Chichester Station lies approximately 10 minutes' walk to the south.

# Metro House Northgate Chichester PO19 1BE

Boundaries shown are for identification purposes only