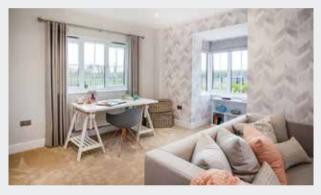

### **Internal Joinery & Decoration**

- Contemporary 'V' grooved skirting and architraves finished in white satinwood.
- Walls painted in Crown Grey Lace matt emulsion.
- Smooth finished ceilings painted in Brilliant White matt emulsion.
- Built in wardrobes to Bedroom 1 with hanging rail and oak veneer fitted shelving. Duncton house type has built in wardrobe in bedroom 2.

### **Electrical & Lighting**

- Each home fitted with a combination of white LED downlights and low energy pendant lights.
- White sockets and light switches to living and bedroom areas, brushed stainless steel fittings to kitchen.