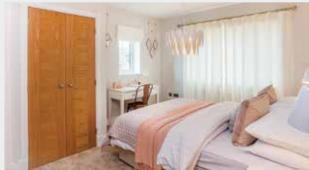

#### **Doors & Staircases**

- Oak veneer handrails and newel caps with white painted softwood stairs and newel posts. Stairs will be carpeted.
- Staircases will be fitted with stylish and contemporary glass balustrades with chrome fittings.
- Oak veneer internal doors by Todd Doors throughout with chrome door furniture, hinges and door stops. Some internal doors will have glazed panels. Please refer to individual property details.

### **Internal Joinery & Decoration**

- Contemporary 'V' grooved skirting and architraves finished in white satinwood.
- Walls painted in Crown Grey Lace matt emulsion.
- Smooth finished ceilings painted in Brilliant White matt emulsion.
- Built in wardrobes to Bedroom 1 with hanging rail and oak veneer fitted shelving. Duncton house type has built in wardrobe in bedroom 2.