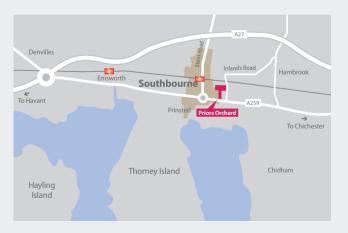

Priors Orchard is situated on the A259 in the centre of Southbourne, with easy access to the A27.

The area to the south of Priors Orchard is the conservation area of Prinsted which offers excellent walking opportunities and access to Chichester Harbour.

### **Directions**

From Chichester proceed west towards Emsworth on the A259. After approximately five miles Priors Orchard will be on your right just after Inlands Road.

From Havant leave the A27 at the Emsworth junction and proceed along the A259 through Emsworth to Southbourne. Priors Orchard will be on your left just past the Southbourne Medical Centre on the east side of the village.