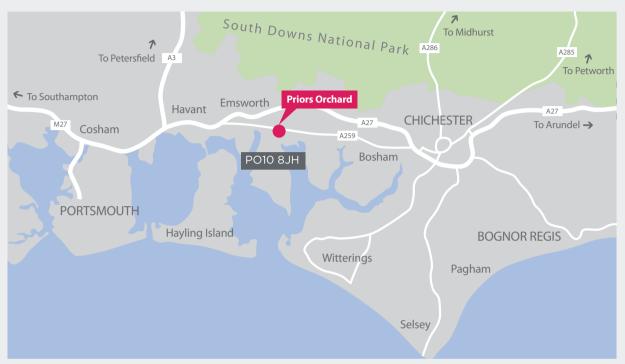

### **Distances**

| Chichester City Centre | 7 miles  |
|------------------------|----------|
| Goodwood               | 9 miles  |
| West Wittering Beach   | 12 miles |
| Portsmouth             | 12 miles |
| Southampton Airport    | 26 miles |
| Gatwick Airport        | 51 miles |
| London                 | 70 miles |

### **Directions**

From Chichester proceed west towards Emsworth on the A259. After approximately five miles Priors Orchard will be on your right just after Inlands Road.

From Havant leave the A27 at the Emsworth junction and proceed along the A259 through Emsworth to Southbourne. Priors Orchard will be on your left just past the Southbourne Medical Centre on the east side of the village.