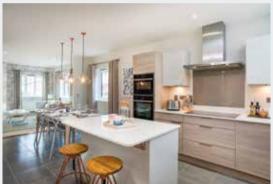

#### **Kitchens**

- Stylish contemporary kitchens from the Cucina Colore range by local award-winning kitchen design studio, Sylvarna.
- Laminate worktops and upstands and glass splashback to hob.
- Soft close cupboard doors and drawers
- All kitchens equipped with Franke sink and Neff appliances including oven, gas hob, extractor, integrated fridge freezer, dishwasher and combined washer/drier.
- Ceramic floor tiles by Porcelanosa or Amtico flooring.
   See individual plot information in the Marketing Suite for specific details.