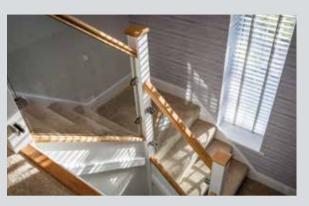

#### **Doors & Staircases**

- Oak veneer handrails and newel caps with white painted softwood stairs and newel posts. Stairs will be carpeted.
- Staircases will be fitted with stylish and contemporary glass balustrades with chrome fittings.
- Oak veneer internal doors by Todd Doors throughout with chrome door furniture, hinges and door stops. Some internal doors will have glazed panels. Please refer to individual property details.