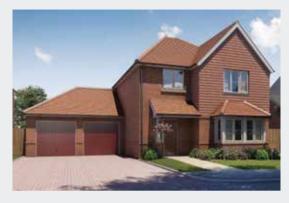

#### **General Construction**

- Properties are constructed from a combination of quality bricks, flint, clay tiles, cladded and rendered elevations under grey slate or plain clay tile roofs. CGI images or coloured elevation drawings are available providing full details of each individual property.
- · High quality UPVC double glazed windows.
- Entrance doors by Eurocell with polished stainless steel letter plate and door number.