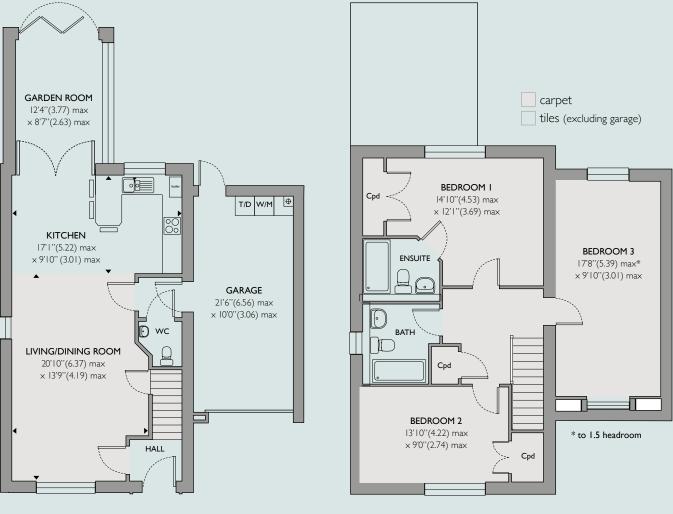

# **PLOTS 3 & 4**

Two three bedroom semi-detached homes with brick elevations and clay tile roof. The properties have an open plan kitchen, living and dining area leading to a Garden Room. There is an ensuite shower room to Bedroom 1 and a family bathroom.

Ground Floor

First Floor