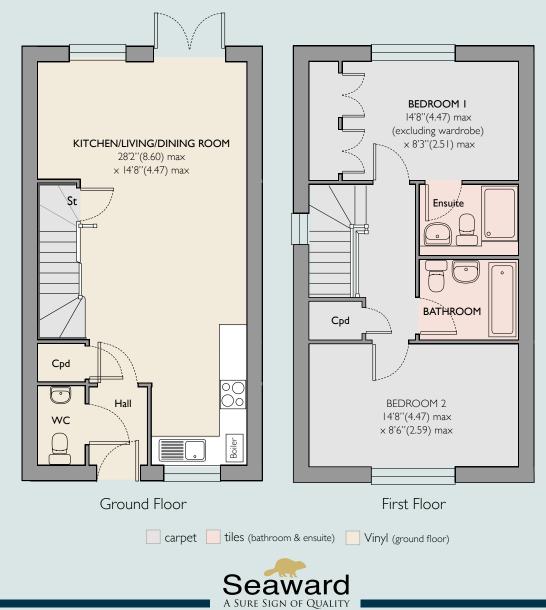

# **PLOTS 6 & 8**

Two end terrace 2-bedroom homes with open plan kitchen, living and dining area. Bedroom 1 with ensuite shower room and wardrobe. Family bathroom. Two parking spaces.

## General

• Fitted carpets to living rooms and bedrooms. Flooring finishes indicated on floor plans.