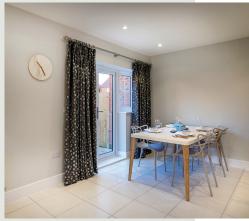

# The Kingsley

A three bedroom home with separate living room and spacious kitchen/dining area

### **Kingsley Ground Floor**

|                     | Metric (mm)    | Feet/Inches        |
|---------------------|----------------|--------------------|
| Kitchen/Dining Room | 5650 x 3930    | 18'5'' x 12'9''    |
| Living Room         | 4750 x 3425max | 15'6'' x 11'2''max |
| Garage              | 5970 x 3050    | 19'7'' x 10'0"     |