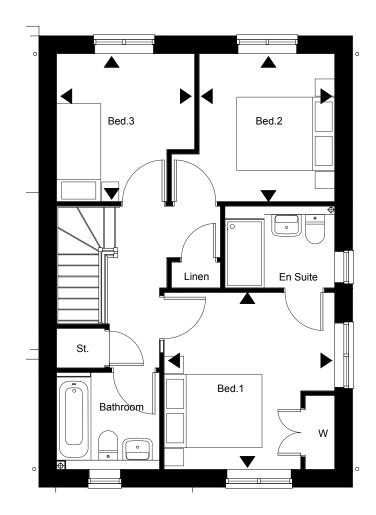

## **Kingsley First Floor**

|           | Metric (mm) F  | -eet/Inches       |
|-----------|----------------|-------------------|
| Bedroom 1 | 3480 x 3612    | 11'5'' x 11'10''  |
| Bedroom 2 | 3019 x 2765    | 9'10' × 9'0"      |
| Bedroom 3 | 3019 x 2815max | 9'10'' x 9'2''max |

**NB:** All Kingsley properties are semi-detached with the exception of Plots 40+ and 109 which are detached. All have a garage with the exception of 40+