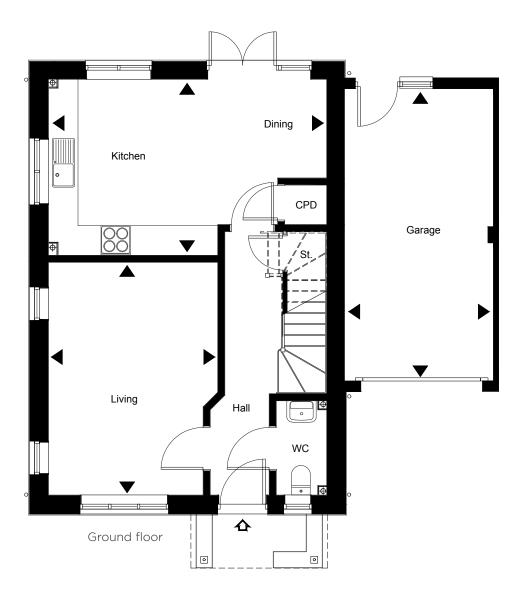

### **Kingsley Ground Floor**

|                     | Metric (mm)    | Feet/Inches        |
|---------------------|----------------|--------------------|
| Kitchen/Dining Room | 5650 x 3930    | 18'5'' x 12'9''    |
| Living Room         | 4750 x 3425max | 15'6'' x 11'2''max |
| Garage              | 5970 x 3050    | 19'7'' x 10'0"     |

**NB:** All Kingsley properties are semi-detached with the exception of Plots 40+ and 109 which are detached. All have a garage with the exception of 40+