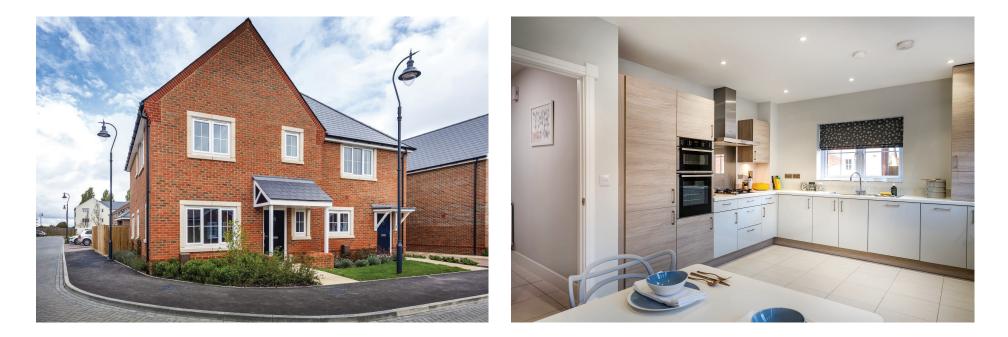

# The Kingsley

A three bedroom home with separate living room and spacious kitchen/dining area

**NB:** All Kingsley properties are semi-detached with the exception of Plots 40+ and 109 which are detached. All have a garage with the exception of 40+