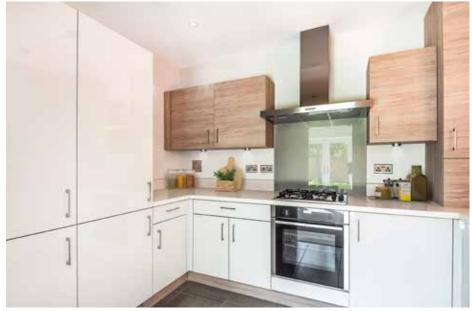

#### **KITCHEN**

Sylvarna kitchen units standard to all properties

#### **APPLIANCES**

Neff oven, gas hob, dishwasher, fridge/freezer and washer/dryer