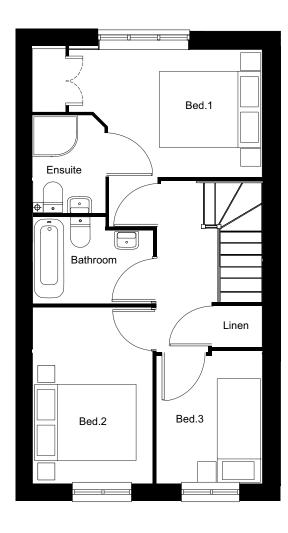

## **Prinsted First Floor**

| 12'6" x 11'6" |
|---------------|
| 7'8'' x 11'4" |
| 6'9" x 8'6"   |
|               |

Please note the information included in this brochure was correct at the time of going to press. Floor plans, dimensions and kitchen layouts are taken from architectural drawings and are illustrative only. Photography included depicts the surrounding area, show home, previous Seaward developments and library images. Computer Generated Images are not to scale and any trees and landscaping are illustrative only. Finishes and materials may vary from those shown. This brochure does not constitute any part of a contract. Seaward Properties reserves the right to make alterations to the specification at any time during the course of the construction without prior notice. Seaward Properties gives notice to prospective purchasers that none of the materials issued or visual depictions of any kind made on behalf of the Company can be relied on as accurately describing any proposed housing development of the Company, whether in relation to the Consumer Protection from Unfair Trading Regulations 2008, the Business Protection from Misleading Marketing Regulations 2008 or otherwise.