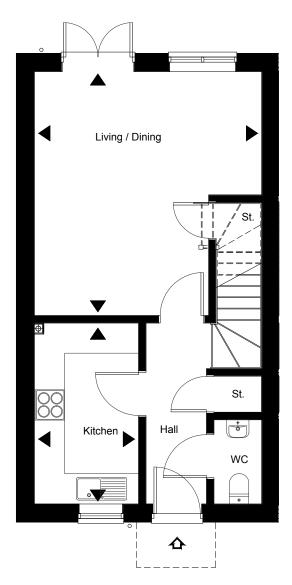

## **Prinsted Ground Floor**

|                         | Metric (mm)     | Feet/Inches        |
|-------------------------|-----------------|--------------------|
| Kitchen                 | 2065 x 3595     | 6'9'' x 11'9''     |
| Living Room/Dining Room | 4515 x 4850 max | 14'9" x 15'10" max |