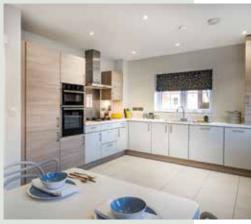

## A semi-detached home with three bedrooms

External and Internal images are from a similar house type at Priors Orchard for illustrative purposes only.

#### **KITCHEN**

Sylvarna kitchen units standard to all properties

#### **APPLIANCES**

Neff oven, gas hob, dishwasher, fridge/freezer and washer/dryer

#### **FLOORING**

All Porcelanosa ceramic tiling, Amtico and carpet