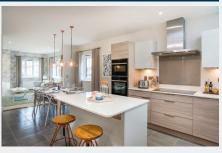

#### Kitchens

- Stylish contemporary kitchens by Sylvarna Kitchen Design Studio
- Laminate worktops and upstands and glass splashback to hob.
- · Soft close cupboard doors and drawers
- All kitchens equipped with Franke sink and Neff appliances including oven, gas hob, extractor, integrated fridge freezer, dishwasher, washing machine and tumble dryer\*
- Ceramic floor tiles by Porcelanosa.