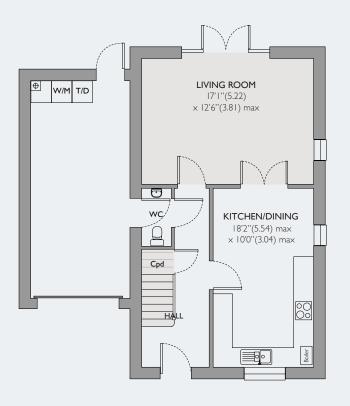

# PLOT 9

A three bedroom detached home with brick elevations and a clay tile roof. The property has an kitchen/dining room and a separate living room. There is an ensuite shower room to Bedrooms 1 and 2 and a family bathroom.

Ground Floor First Floor

#### General

 Fitted carpets to living rooms and bedrooms. Flooring finishes indicated on floor plans.