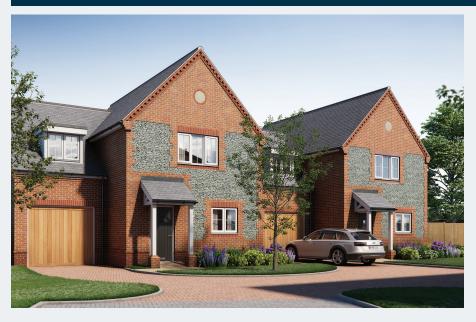

# PLOT 9

A three bedroom detached home with brick elevations and a clay tile roof. The property has an kitchen/dining room and a separate living room. There is an ensuite shower room to Bedrooms 1 and 2 and a family bathroom.

## **SPECIFICATION**

Images from previous Seaward development