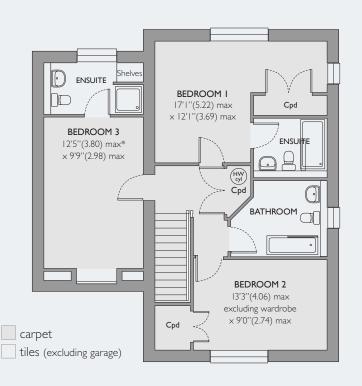

# PLOT 9

A three bedroom detached home with brick elevations and a clay tile roof. The property has an kitchen/dining room and a separate living room. There is an ensuite shower room to Bedrooms 1 and 2 and a family bathroom.

Ground Floor First Floor

## **Internal Joinery & Decoration**

- Contemporary 'V' grooved skirting and architraves finished in white satinwood.
- Walls painted in Crown Grey Lace matt emulsion.
- Smooth finished ceilings painted in Brilliant White mattern emulsion.
- Built in wardrobes to Bedroom 1 with hanging rail and oak veneer fitted shelving.