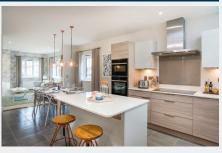

# **SPECIFICATION**

Images from previous Seaward development

#### Kitchens

- Stylish contemporary kitchens by Sylvarna Kitchen Design Studio
- Laminate worktops and upstands and glass splashback to hob.
- · Soft close cupboard doors and drawers
- All kitchens equipped with Franke sink and Neff appliances including oven, gas hob, extractor, integrated fridge freezer, dishwasher, washing machine and tumble dryer\*
- Ceramic floor tiles by Porcelanosa.