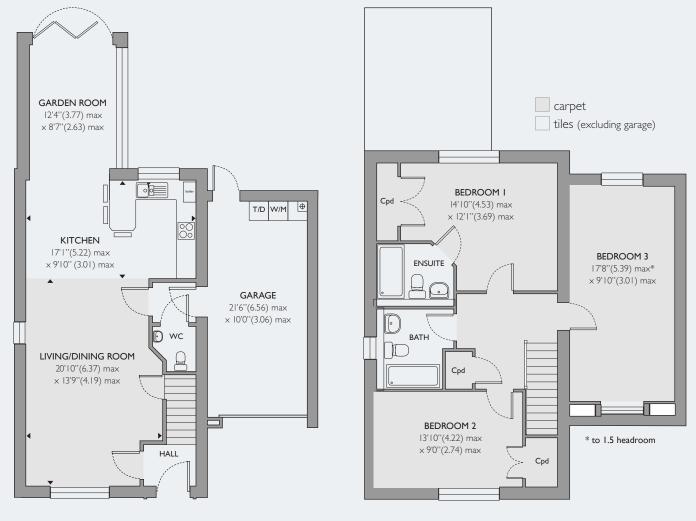

# **PLOTS 3 & 4**

Two three bedroom semi-detached homes with brick elevations and clay tile roof. The properties have an open plan kitchen, living and dining area leading to a Garden Room. There is an ensuite shower room to Bedroom 1 and a family bathroom.

Ground Floor

First Floor