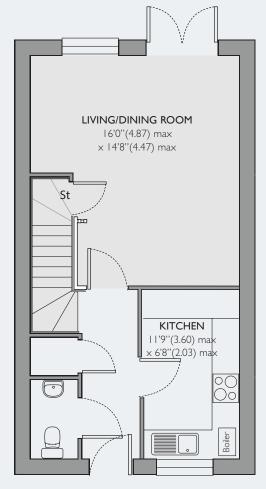

# PLOT 7

Mid-terrace 2 bedroom home with living/dining room and separate kitchen. Bedroom 1 with ensuite shower room and wardrobe. Family bathroom. Two parking spaces.

Ground Floor

First Floor

carpet tiles