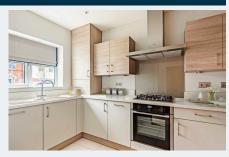

#### **Kitchens**

- Contemporary kitchens with Neff appliances, laminate worktops and upstands.
- · Soft close cupboard doors and drawers.
- · Ceramic floor tiles by Porcelanosa.