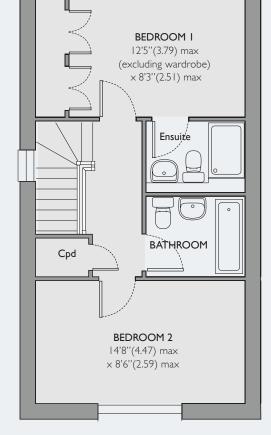

# PLOT 7

Mid-terrace 2 bedroom home with living/dining room and separate kitchen. Bedroom 1 with ensuite shower room and wardrobe. Family bathroom. Two parking spaces.

Ground Floor

First Floor

carpet tiles